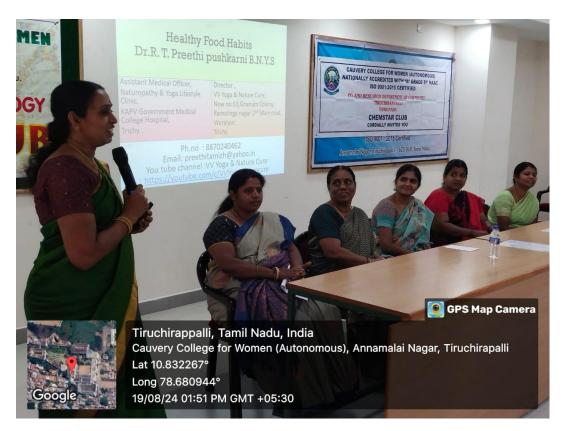

#### **REPORT**

**Topic: Food and health Awareness programme on Healthy Food Habits** 

Date: 19.08.2024

Time: 2.00 P.M

Resource Person: Dr.R.T.Preethi Pushkarni

**Assistant Medical officer** 

Yoga & naturopathy Life style Clinic

KAPV Government Medical College Hospital,

**Trichy** 

Department of Biotechnology of Bolivar's Club and Department of chemistry Organized Food and health Awareness programme on Healthy Food Habits on 19 August 2024 to the students of Biotechnology and Chemistry, about 117 participant sand 80 students of chemistry have actively participated. Dr.R.T.Preethi Pushkarni highlighted the importance of healthy food habits to lead a happy life. She interacted with the participants about nutritious value of greens, vegetables and fruits

#### РНОТО