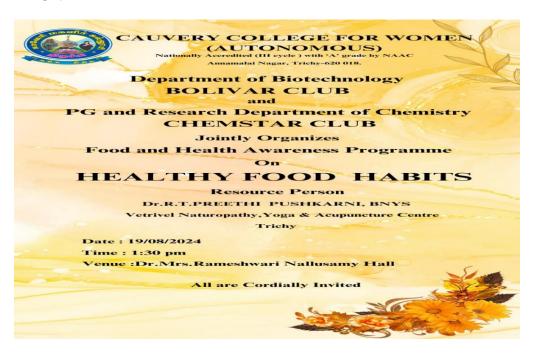

# FOOD AND HEALTH AWARENESS PROGRAMME ON HEALTHY FOOD HABITS

#### **INVITATION**

#### **REPORT**

**Topic: Food and health Awareness programme on Healthy Food Habits** 

Date: 19.08.2024

Time: 2.00 P.M

Resource Person: Dr.R.T.Preethi Pushkarni

**Assistant Medical officer** 

Yoga & naturopathy Life style Clinic

KAPV Government Medical College Hospital,

**Trichy** 

Department of Biotechnology of Bolivar's Club and Department of chemistry Organized Food and health Awareness programme on Healthy Food Habits on 19 August 2024 to the students of Biotechnology and Chemistry, about 117 participant sand 80 students of chemistry have actively participated. Dr.R.T.Preethi Pushkarni highlighted the importance of healthy food habits to lead a happy life. She interacted with the participants about nutritious value of greens, vegetables and fruits