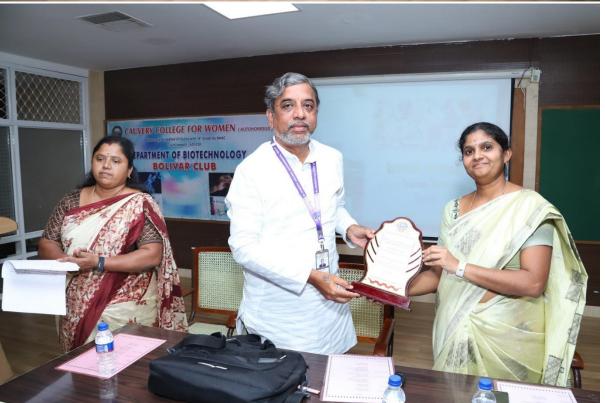

PROFESSOR

DEPARTMENT OF ENVIRONMENTAL BIOTECHNOLOGY

SCHOOL OF ENVIRONMENTAL SCIENCES

BHARATHIDASAN UNIVERSITY TIRUCHIRAPPALLI – 620 024

Department of Biotechnology Bolivar's Club Organized Seminar on 12th July, 2024 to the students of Biotechnology as a Skill Enhancement Activity, about 180 students from I, II and III years have actively participated DR. S. Achiraman, discussed about Journey of antibiotics: from penicillin to doxorubicin. He defines the insights on how the advancements of science leads the upgradation of antibiotics from penicillin to doxorubicin and described the evaluation of antibiotics, history with the current research treads.

He steered the session interactive with the students, in such a way how to access the history to gather knowledge and interest on studies. Listed out the job opportunities in various sectors as central institutes, companies and competitive exams for future endeavors.