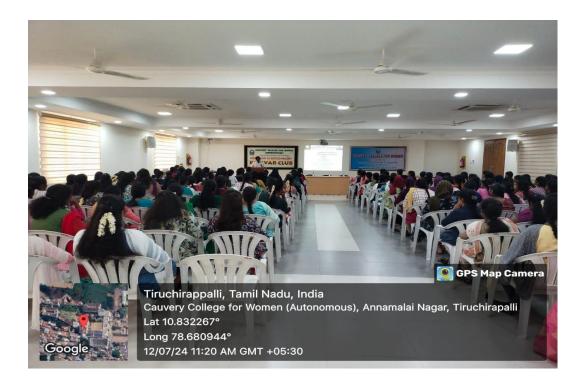

PROFESSOR

DEPARTMENT OF ENVIRONMENTAL BIOTECHNOLOGY

SCHOOL OF ENVIRONMENTAL SCIENCES

BHARATHIDASAN UNIVERSITY TIRUCHIRAPPALLI – 620 024

Department of Biotechnology Bolivar's Club Organized Seminar on 12th July, 2024 to the students of Biotechnology as a Skill Enhancement Activity, about 180 students from I, II and III years have actively participated DR. S. Achiraman, discussed about Journey of antibiotics: from penicillin to doxorubicin. He defines the insights on how the advancements of science leads the upgradation of antibiotics from penicillin to doxorubicin and described the evaluation of antibiotics, history with the current research treads.

He steered the session interactive with the students, in such a way how to access the history to gather knowledge and interest on studies. Listed out the job opportunities in various sectors as central institutes, companies and competitive exams for future endeavors.